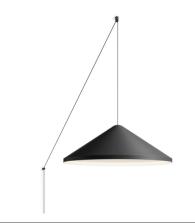

## 5644

Design By Arik Levy

Wall lamp. Design by Arik Levy. A 10-metre cable with two clamps leads from the base attached to the wall; at the end of the cable is the shade with LED lighting. Electronic control push-button. May be connected with or without plug.

#### **General Lighting**

Lamp for general lighting that equally distributes the light in all directions.