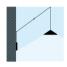

## 5644

Design By Arik Levy

Wall lamp. Design by Arik Levy. A 10-metre cable with two clamps leads from the base attached to the wall; at the end of the cable is the shade with LED lighting. Electronic control push-button. May be connected with or without plug.