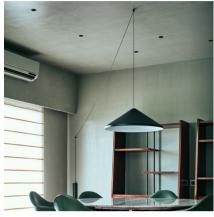

## 5644

Design By Arik Levy

Wall lamp. Design by Arik Levy. A 10-metre cable with two clamps leads from the base attached to the wall; at the end of the cable is the shade with LED lighting. Electronic control push-button. May be connected with or without plug.

#### **General Lighting**

Lamp for general lighting that equally distributes the light in all directions.