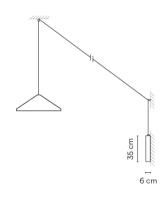

LED

CRI>80 1041 lm 116 2700 K

Driver

CC - Constant Current 350 110~240 V 50/60 HZ

Remarks

Can be connected with or without

plug.

Cable length 10 m.

Push button on the wall plate

[P20] Bi-volt 50-60Hz ■PUSH

**Application** 

Wall Lamps

Packaging

2 Box

0.727 m x 0.727 m x 0.32 m Gross weigth 8.5

Net weigth 4.45 Vol. 0.1812